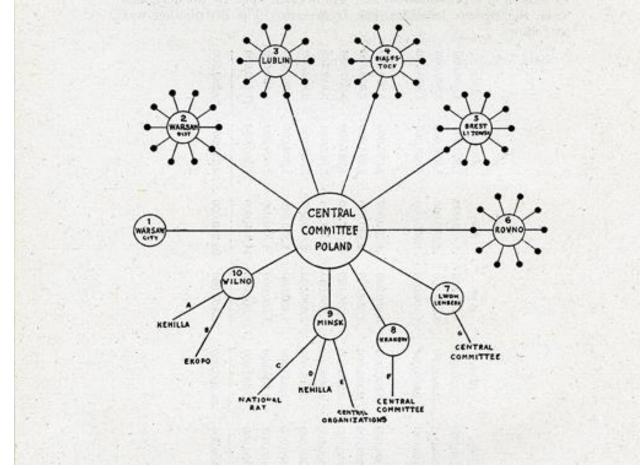

#### Records of the NY Office of the American Jewish Joint Distribution Committee 1914 - 1918

"Unlocking Sources – The First World War online & Europeana" Conference Presentation by Linda G. Levi, Director of JDC Global Archives Berlin – January 31, 2014