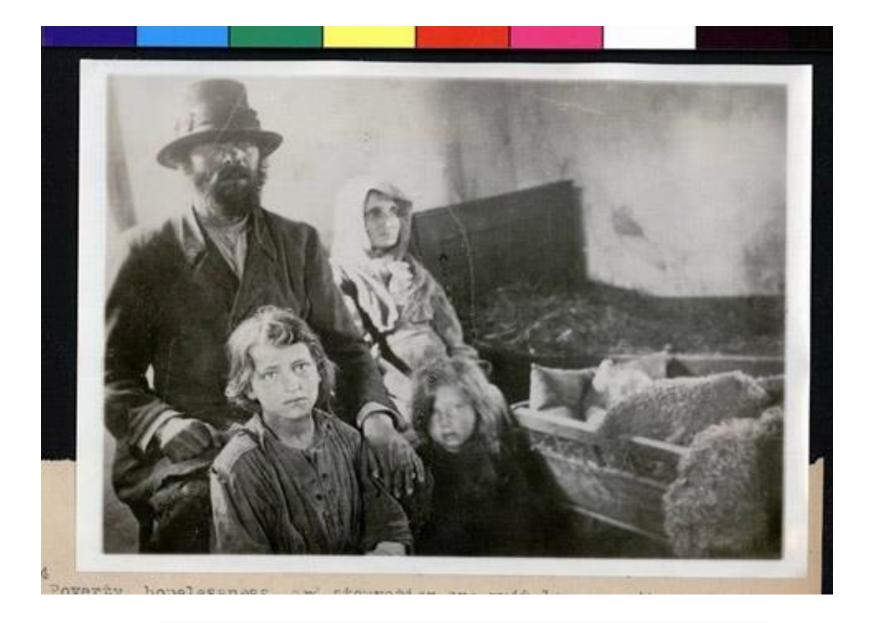

were before disaster overtook them. It is asking \$14,000,000 from the Jews of America to aid in carrying out its program.

New York, May 5, 1919.

Felix M. Warburg, Esq., Chairman Joint Distribution Committee. New York City.

The caring for the Jewish children rendered "orphans" through the war should be considered in a broad and statesman-like manner. The subject is too important for the future Jewry throughout the world, for it to be dealt with in any narrow or selfish spirit.

Upon the Jews of the countries where the actual horrors and sufferings of the war have not been felt, should fall the task of providing the funds by which these children can be raised to selfrespecting, self-sustaining manhood and womanhood. Doubtless

Letter from Albert Lucas to Felix M. Warburg. May 5, 1919.



Family in Glynne-Navaria, Galicia, circa 1920-1921

| No.      | Hame of<br>Samily  | family con-<br>sists of | Have they<br>means of<br>existence? | Who<br>killed?       | By whose<br>troups? | tiero<br>Roma rino |
|----------|--------------------|-------------------------|-------------------------------------|----------------------|---------------------|--------------------|
| 1.       | Gittelman, Srul    | 3                       | Yes                                 | Son.18               | Kosakov's           |                    |
| 8.       | Shteren, JacobLoil | 5                       | NO                                  | daughter,            | 16 🕅                |                    |
| 3.       | Roitman , David    | 6                       | No