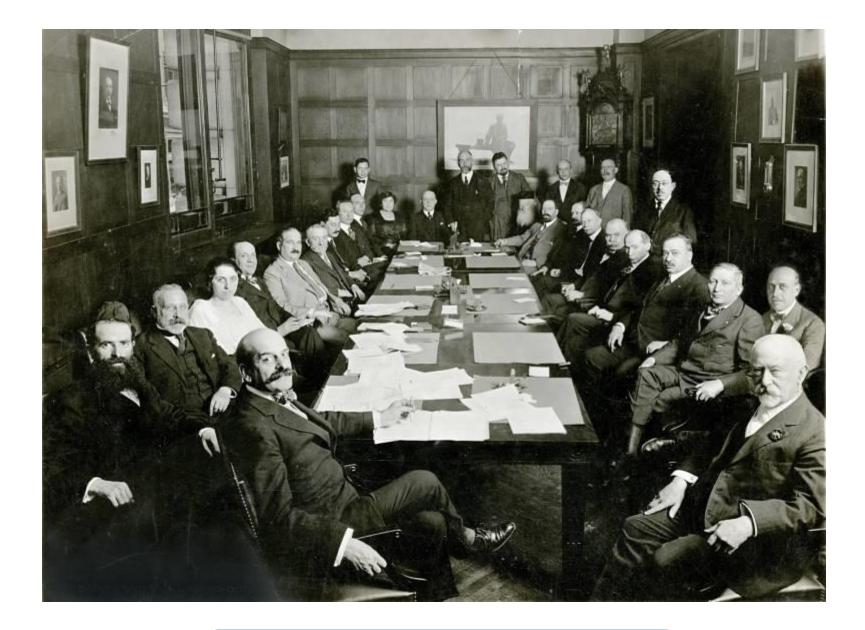

UNDERTAKE MATTER

MORGENTHAU

Cable which prompted the founding of JDC, 1914.

Meeting of the Founders. July 10, 1918.