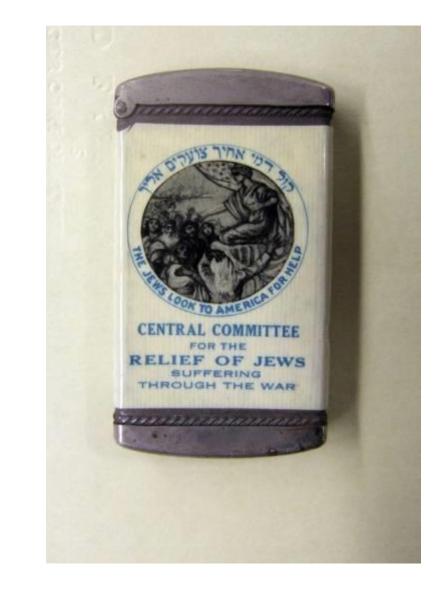

### DIME BANKS WILL AID JEWS TO RAISE FUNDS

Novel Plan Will Be Employed to Swell Collection for Hebrew War Sufferers.

A novel plan of enlisting the assistance of more than 100,000 collectors and of producing \$250,000 for the relief of Jewish war sufferers will shortly be put in operation by the central committee for the relief of Jews suffering through the war. This committee has just received the first delivery of pocket dime savings banks which will be distributed throughout the country in order that every one may contribute to the fund being raised to relieve the distress of the Jews in Europe.

Albert Lucas, executive secretary, has devised a very simple but effective system of control, so that every one who deposits a dime in one of the banks will be assured that the coin will reach the fund for the ald of the starving Jews across the water. The banks bear serial numbers by which the exact record is kept of the amounts collected and the names of the collectors. The keys of the 10.-000 banks are kept by the local treesurer of the committee. One good feature of the banks is that they are about the size of a man's match box and can be carried without difficulty in the coat pocket.

Every one desirous of collecting for the fund by means of one of the banks should write to the Central Jewish Relief Committee, 63 Park Row, New York City.

The funds collected will be turned into the common fund that is to be distributed by the joint distribution committee, on which are Rabbi M. S. Margolis, Harry Fischel, Judge Leon Sanders, Albert Lucas, E. W. Lewin-Epstein, Morris Engelman and Peter Wiernik.