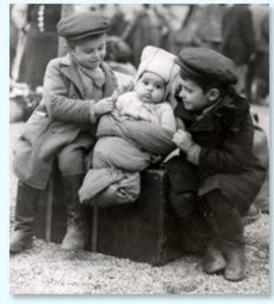

|
| Document<br>type        | Textual Material                                                    |
| Dates                   | <b>1919</b> August 06                                               |
| Date                    | 8/6/ <b>1919</b>                                                    |
| 🛨 in Folder             | Relief Supplies, Kosher Food and similar items<br>Matzot, 1916-1919 |
| Search in<br>Collection | 1914-1918 New York Collection                                       |
|                         |                                                                     |

#### Multimedia files Attachments

Documents\NY\_AR1418\00003\NY\_AR1418\_00426.pdf



## Partnership with Judaica Europeana



www.judaica-europeana.eu

#### Judaica Europeana Jewish collections online



Children waiting to move into their new homes in the Bindermichl Project apartments - a DP camp in Linz, Austria, 1945, JDC Archives.

#### The JDC Archives

<u>The JDC Archives</u> houses the records of the American Jewish Joint Distribution Committee (also known as 'the Joint'), an American organization that has operated in over 90 countries, bringing aid to individuals and communities in need. These records, dating back to 1914, are an invaluable resource for the study of modern Jewish history that is open to scholars, journalists, authors, curators, genealogists and the general public.



## Thank you and stay in touch with us!

#### **JDC Global Archives**

Website: http://archives.jdc.org/ Facebook: http://facebook.com/jdcarchives